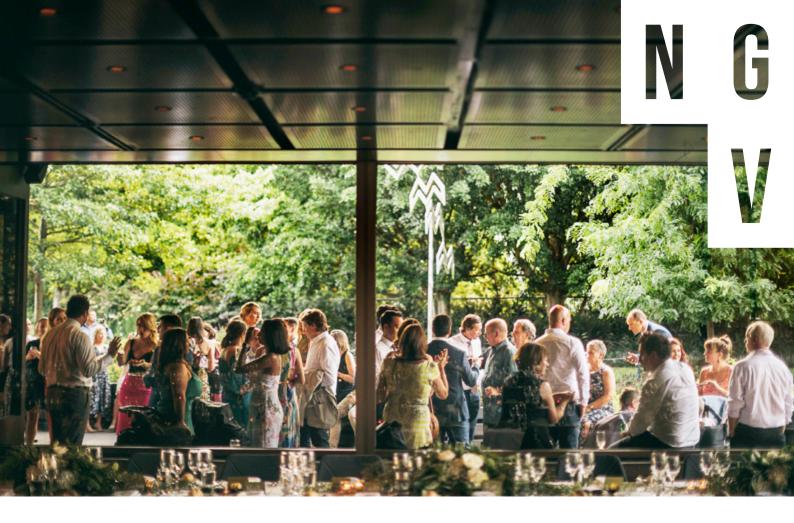

## SUMMER BREAKFAST AT NATIONAL GALLERY OF VICTORIA

Entertaining guests over summer? Treat your guests to a relaxing sitdown or cocktail breakfast at NGV before an exciting day of action and summer sun.

Catered by the onsite caterer Restaurant Associates, these packages are perfect for summer entertaining. The spaces applicable for this package are Garden Restaurant, Garden Restaurant Terrace, Garden Front Arbour and Tea Room Mezzanine.

For these spaces, there is a minimum requirement of 25 guests and event times are between 7:30–10:30am. Ask our staff about opportunities for exhibition viewings.

For further enquiries, please contact: Restaurant Associates ngvevents@restaurantassociates.com.au 61 3 9626 3408