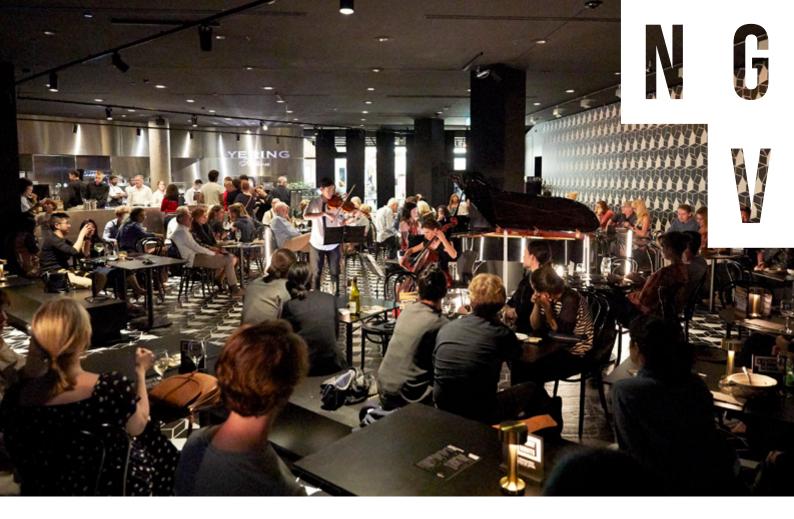

## SUMMER FRIDAY NIGHTS AT NATIONAL GALLERY OF VICTORIA

Impress your guests with after hours access to the latest major exhibition, live music from some of Australia's best bands and performers and themed bars and food outlets at NGV's late night programs held every Friday until April 2020.

Catered by the onsite caterer Restaurant Associates, these packages are perfect for summer entertaining.

The spaces applicable for this package are Garden Restaurant, Garden Restaurant Terrace and Tea Room Mezzanine with a minimum requirement of 25 guests.