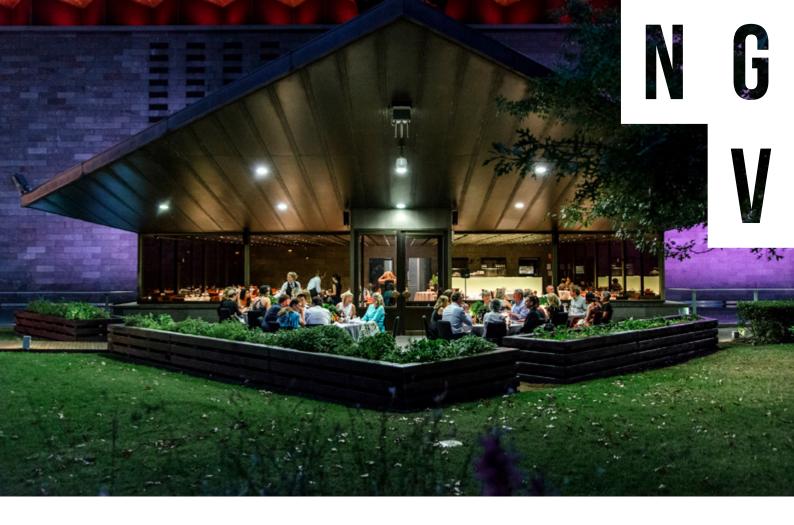

# SUMMER NIGHTS AT NATIONAL GALLERY OF VICTORIA

The Garden Restaurant is a quiet oasis within Melbourne's cultural precinct and a premiere venue for your guests to enjoy good food and good wine in the beautiful surrounds of the NGV's Grollo Equiset Garden.

Catered by the onsite caterer Restaurant Associates, these packages are perfect for summer entertaining.

The spaces applicable for this package are Garden Restaurant, Garden Restaurant Terrace, Garden Front Arbour and Tea Room Mezzanine.

For these spaces, there is a minimum requirement of 25 guests and event times are between 6–9pm, conditions may vary friday evenings. Ask our staff about opportunities for exhibition viewings.

For further enquiries, please contact: Restaurant Associates ngvevents@restaurantassociates.com.au 61 3 9626 3408