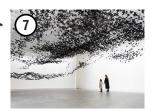

Artworks are hung overhead throughout the exhibition.

771-475 BCE

Cai Guo-Qiang Flow (Cypress) 2019

Armoured general 221-207 BCE

Standing Archer 221-207 BCE

Chariot #1 (Qin dynasty replica)

Cai Guo-Qiang Murmuration (Landscape) 2019