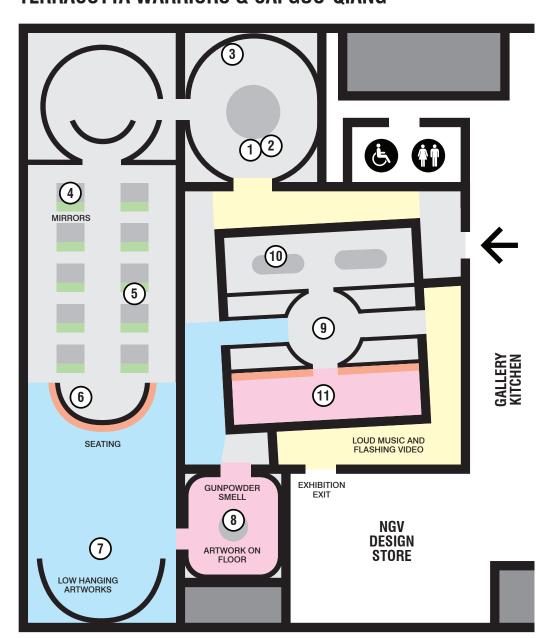

Artworks are hung overhead throughout the exhibition.

771-475 BCE

Cai Guo-Qiang Flow (Cypress) 2019

Armoured general 221-207 BCE

Standing Archer 221-207 BCE

Chariot #1 (Qin dynasty replica)

Cai Guo-Qiang Murmuration (Landscape) 2019