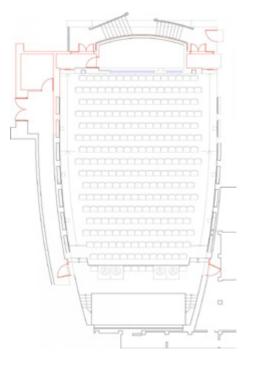

## CLEMENGER AUDITORIUM AT NATIONAL GALLERY OF VICTORIA

Seating up to 250 guests, the Clemenger BBDO Auditorium at NGV houses state of the art audio visual equipment perfect for screenings, presentations and launches.

## MAXIMUM CAPACITY

Clemenger Auditorium Entrance via North Foyer National Gallery of Victoria 180 St Kilda Road Melbourne 3006 Theatre Style 250 Wheel Chair Bays 4

For further enquiries, please contact: Restaurant Associates ngvevents@restaurantassociates.com.au 61 3 9626 3408