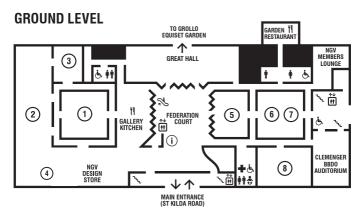

# **NGV INTERNATIONAL**

- 1-8 NGV Triennial begins on Ground Level and includes Federation Court, Great Hall, Gallery Kitchen and Grollo Equiset Garden
- 8 Moja Moja Life: Misaki Kawai for Kids